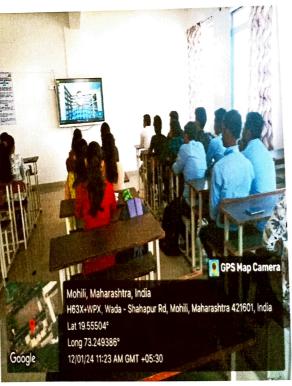

- Faculty Name Prof. Rupali S. Gaikwad (MESA Coordinator)
- **Date** 10<sup>th</sup> January 2024.
- Planned Activity "Poster Presentation on the occasion of World Hindi Day"
- Permission from Authorities Dr. D. D. Shinde (Principal AMRIT)
- Implementation World Hindi Day is observed every year to spread awareness about the use of the Indian language and the issues with Hindi usage and promotion. The day also emphasises how important it is to value the contributions of Hindi speakers. Hence on the occasion of World Hindi day we Department of Mechanical Engineering organized Poster presentation for students to spread awareness about the use of the Indian language and the issues with Hindi usage and promotion.
- Issues No

- Conclusion Through this event we promoted Indian language and spread awareness among students about Hindi usage.
- Attendance Report- Attached & Photo Attached.
- Completion Report Technical Events Successfully completed on 10<sup>th</sup> January 2024