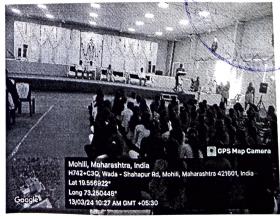

#### Atma Malik Institute of Technology & Research (AMRIT)

Felicitation of dignitaries

Awareness session by Mrs. Nutan Chavan and students attending session

# Atma Malik Institute of Technology & Research (AMRIT)

Demonstration of hygeinic cotton sanitary pad by Nutan mam

Vote of Thanks by Prof. Nisha Shelar

Coordinator Prof. Nisha Shelar HOD Prof. Sumit Kumar