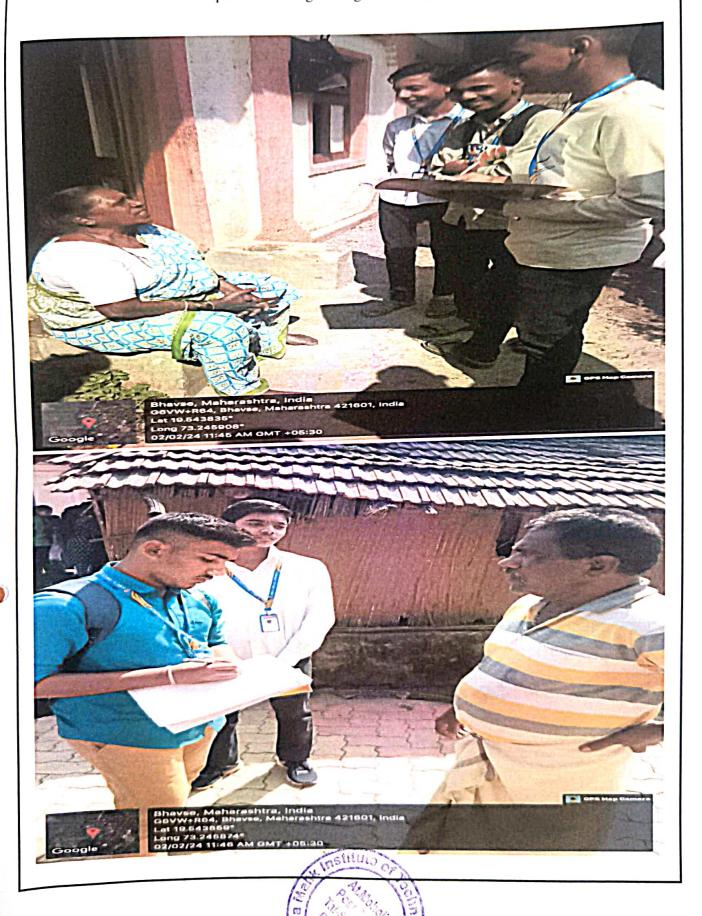

#### **Social Extension Outreached Activity**

Department of Engineering Sciences and Humanities, AMRIT, Aghai conducted Field visit Activity on  $02^{th}$  February 2024 Friday from 11:00 am to 1.00pm for FY Diploma classes.

#### □ VISIT DETAILS:

The Visit "Social Extension Outreached Activity Nearby Village to regarding UMA." was conducted in Bhavase Village. During the visit students introduced societal needs and Respective stakeholders. Students tried to identify regional social issue that need engineering intervention. Total 22 student took part in the visit students were reached the Bhavase village at 11.00am as per schedule student distributed in team collect and write information from villagers like district economic surveys, cropping pattern, rainfall data, road network data, Drinking water, etc.

The visit was very successful and students learned teamwork and social responsibility.