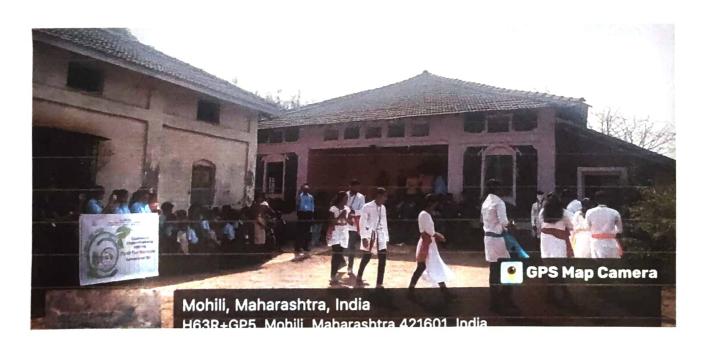

#### □ VISIT DETAILS:

The Visit "Social Extension Outreached Activity Nearby Village to regarding UMA." was conducted in Bhavase Village. During the visit students introduced societal needs and Respective stakeholders. Students tried to identify regional social issue that need engineering intervention. Total 22 student took part in the visit students were reached the Bhavase village at 11.00am as per schedule student distributed in team collect and write information from villagers like district economic surveys, cropping pattern, rainfall data, road network data, Drinking water, etc.

#### □ PHOTO

Dist Thang

9