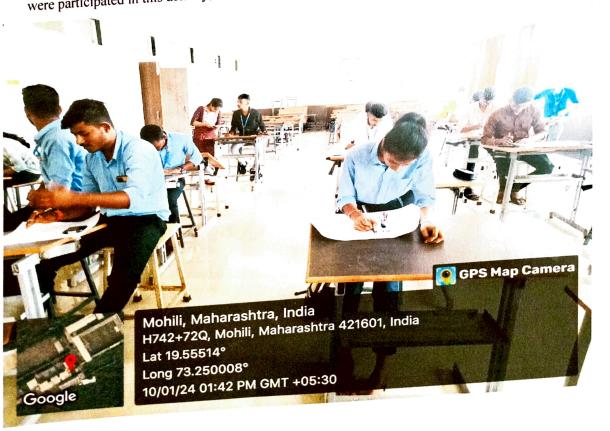

Date 09/01/2024

All the students of Diploma and Degree of AMRIT are hereby informed that, the Department of Mechanical Engineering is organizing a postermaking activity on the topic "Hindi Bhasha Diwas." On occasion of "World Hindi Day" on January 10, 2024, at 1.00 PM.

Venue: Drawing Hall

Timing: 1.00 PM to 3.00 PM

Note: - Use only A3 size drawing sheet is compulsory.

Students are requested to attend and make the event a grant Success.

Prof. U.V. Patil

**HOD** 

Dr. D. D. Shinde

- Faculty Name Prof. Rupali S. Gaikwad (MESA Coordinator)
- **Date** 10<sup>th</sup> January 2024.
- Planned Activity "Poster Presentation on the occasion of World Hindi Day"
- Permission from Authorities Dr. D. D. Shinde (Principal AMRIT)
- Implementation World Hindi Day is observed every year to spread awareness about the use of the Indian language and the issues with Hindi usage and promotion. The day also emphasises how important it is to value the contributions of Hindi speakers. Hence on the occasion of World Hindi day we Department of Mechanical Engineering organized Poster presentation for students to spread awareness about the use of the Indian language and the issues with Hindi usage and promotion.
- Issues No

- Conclusion Through this event we promoted Indian language and spread awareness among students about Hindi usage.
- Attendance Report- Attached & Photo Attached.
- Completion Report Technical Events Successfully completed on 10<sup>th</sup> January 2024