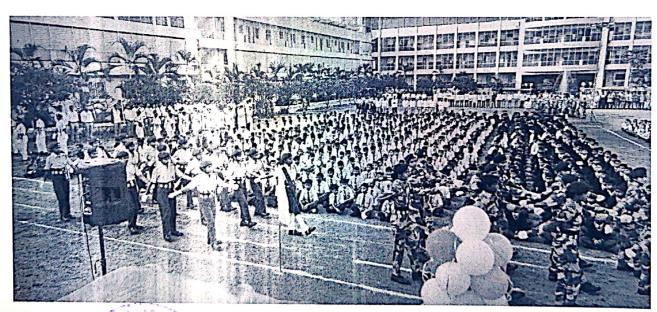

#### **Description / Report on Event:**

Vishawatmak Jangli Maharaj Trust's, Atma Malik Institute of Technology and Research, Atma malik Schhols & Junior colleges together celebrated Republic Day with great enthusiasm on 26<sup>th</sup> January 2024. The Republic Day began with Pratima Pujan, lamp lightening and flag hoisting by guest, an inaugural address by Dr. D. D. Shinde, Principal, who highlighted the behind celebration of Republic Day. The Hon. Executive President Shree UmeshJi Jadhav Sir gives motivational speech to encourage our students.

Small entertaining events like one minute show, musical chair, etc were organized during this event.

The program has been ended with the vote of thanks, vote of thanks given by Prof. Ulhas Patil.

#### **Atma Malik Institute of Technology & Research (AMRIT)**

II

Parade by student

AMRIT staff on Republic day