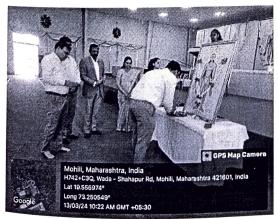

#### **Event Photograph:**

Lamp Lightening Ceremony and Speech by Principal Dr. D. D. Shinde

#### Atma Malik Institute of Technology & Research (AMRIT)

Felicitation of dignitaries

Awareness session by Mrs. Nutan Chavan and students attending session