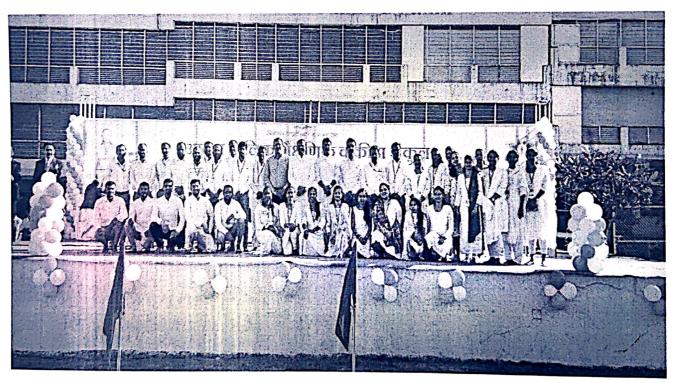

#### **Description / Report on Event:**

Vishawatmak Jangli Maharaj Trust's, Atma Malik Institute of Technology and Research, Atma malik Schhols & Junior colleges together celebrated Republic Day with great enthusiasm on 26<sup>th</sup> January 2024. The Republic Day began with Pratima Pujan, lamp lightening and flag hoisting by guest, an inaugural address by Dr. D. D. Shinde, Principal, who highlighted the behind celebration of Republic Day. The Hon. Executive President Shree UmeshJi Jadhav Sir gives motivational speech to encourage our students.

# Atma Malik Institute of Technology & Research (AMRIT)

Speech by Executive President Shri Umesh Jadhav sir.

Principal Principal

Atma Malik Institute of Technology & Research
AtMoholi, Post-Aghai, Tal-Shahapur, Dist-Thane