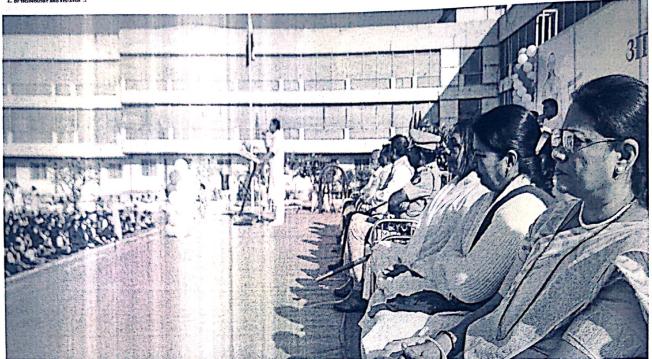

#### **Description / Report on Event:**

Vishawatmak Jangli Maharaj Trust's, Atma Malik Institute of Technology and Research, Atma malik Schhols & Junior colleges together celebrated Republic Day with great enthusiasm on 26<sup>th</sup> January 2024. The Republic Day began with Pratima Pujan, lamp lightening and flag hoisting by guest, an inaugural address by Dr. D. D. Shinde, Principal, who highlighted the behind celebration of Republic Day. The Hon. Executive President Shree UmeshJi Jadhav Sir gives motivational speech to encourage our students.

#### **Atma Malik Institute of Technology & Research (AMRIT)**

II

Parade by student

AMRIT staff on Republic day

# Atma Malik Institute of Technology & Research (AMRIT)

Speech by Executive President Shri Umesh Jadhav sir.

Principal Principal

Atma Malik Institute of Technology & Research
AtMoholi, Post-Aghai, Tal-Shahapur, Dist-Thane