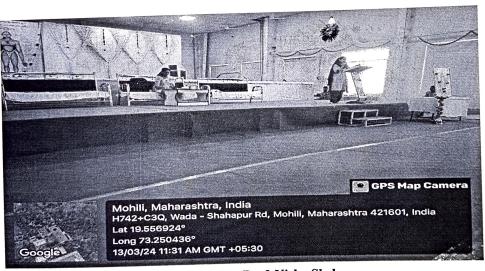

. The session was conducted by Mrs. Nutan Chavan mam, representative of Bahuuddeshiya Sanshta, Bhosari, Pune.

Dr. Mansi Jadhav, VJMAT Campus doctor gave awareness about different diseases and explained how to maintained personal hygiene. Mrs. Nutan mam introduced about hygienic biodegradable sanitary cotton pads and its benefits. Nutan mam solved many doubts of girl students regarding personal hygiene.

#### **Event Photograph:**





Lamp Lightening Ceremony and Speech by Principal Dr. D. D. Shinde



#### Atma Malik Institute of Technology & Research (AMRIT)





Felicitation of dignitaries





Awareness session by Mrs. Nutan Chavan and students attending session





# Atma Malik Institute of Technology & Research (AMRIT)



Demonstration of hygeinic cotton sanitary pad by Nutan mam



Vote of Thanks by Prof. Nisha Shelar



Coordinator Prof. Nisha Shelar HOD Prof. Sumit Kumar

#### ATMA MALIK INSTITUTE IN TECHNOLOGY & RESEARCH Department of Electronics & Telecommunication Engineering

Event Name: Personal Hygiene Date: 13/9/24

| Sr. No. | Student Name              | Class       | Signature |
|---------|---------------------------|-------------|-----------|
| 1       | Prijanka Raju Pawas       | sy civil    | Comme     |
| 2       | Harshita Bhai Pati        | fe Comp     | filatil   |
| 3       | Sneho Sunil Patil         | FE comp     | Steel     |
| 4       | Vaishnavi Pradip mokashi  | FE Comp     | HKashi    |
| 5       | Morshita Vinayak Dandkor  | FY comp.    | Hardkorr  |
| 6       | Apeksha Balasam Malkazi   | By civil    | Apeksha   |
| 7       | Ponam Vasa