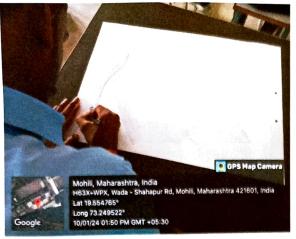

Date 09/01/2024

All the students of Diploma and Degree of AMRIT are hereby informed that, the Department of Mechanical Engineering is organizing a postermaking activity on the topic "Hindi Bhasha Diwas." On occasion of "World Hindi Day" on January 10, 2024, at 1.00 PM.

Venue: Drawing Hall

Timing: 1.00 PM to 3.00 PM

Note: - Use only A3 size drawing sheet is compulsory.

Students are requested to attend and make the event a grant Success.

Prof. U.V. Patil

**HOD** 

Dr. D. D. Shinde

- Faculty Name Prof. Rupali S. Gaikwad (MESA Coordinator)
- **Date** 10<sup>th</sup> January 2024.
- Planned Activity "Poster Presentation on the occasion of World Hindi Day"
- Permission from Authorities Dr. D. D. Shinde (Principal AMRIT)
- Implementation World Hindi Day is observed every year to spread awareness about the use of the Indian language and the issues with Hindi usage and promotion. The day also emphasises how important it is to value the contributions of Hindi speakers. Hence on the occasion of World Hindi day we Department of Mechanical Engineering organized Poster presentation for students to spread awareness about the use of the Indian language and the issues with Hindi usage and promotion.
- Issues No

- Conclusion Through this event we promoted Indian language and spread awareness among students about Hindi usage.
- Attendance Report- Attached & Photo Attached.
- Completion Report Technical Events Successfully completed on 10<sup>th</sup> January 2024