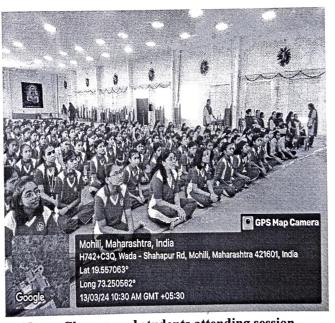

#### Atma Malik Institute of Technology & Research (AMRIT)

Felicitation of dignitaries

Awareness session by Mrs. Nutan Chavan and students attending session