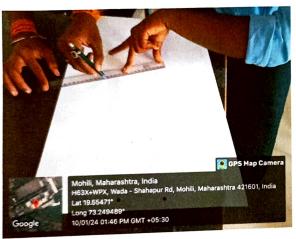

Date 09/01/2024

All the students of Diploma and Degree of AMRIT are hereby informed that, the Department of Mechanical Engineering is organizing a postermaking activity on the topic "Hindi Bhasha Diwas." On occasion of "World Hindi Day" on January 10, 2024, at 1.00 PM.

Venue: Drawing Hall

Timing: 1.00 PM to 3.00 PM

Note: - Use only A3 size drawing sheet is compulsory.

Students are requested to attend and make the event a grant Success.

Prof. U.V. Patil

**HOD** 

Dr. D. D. Shinde

- Faculty Name Prof. Rupali S. Gaikwad (MESA Coordinator)
- **Date** 10<sup>th</sup> January 2024.
- Planned Activity "Poster Presentation on the occasion of World Hindi Day"
- Permission from Authorities Dr. D. D. Shinde (Principal AMRIT)
- Implementation World Hindi Day is observed every year to spread awareness about the use of the Indian language and the issues with Hindi usage and promotion. The day also emphasises how important it is to value the contributions of Hindi speakers. Hence on the occasion of World Hindi day we Department of Mechanical Engineering organized Poster presentation for students to spread awareness about the use of the Indian language and the issues with Hindi usage and promotion.
- Issues No