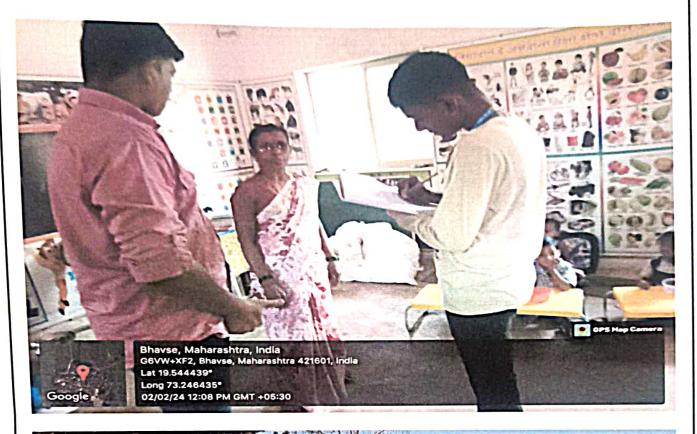

#### □ VISIT DETAILS:

The Visit "Social Extension Outreached Activity Nearby Village to regarding UMA." was conducted in Bhavase Village. During the visit students introduced societal needs and Respective stakeholders. Students tried to identify regional social issue that need engineering intervention. Total 22 student took part in the visit students were reached the Bhavase village at 11.00am as per schedule student distributed in team collect and write information from villagers like district economic surveys, cropping pattern, rainfall data, road network data, Drinking water, etc.

#### □ PHOTO

Dist Thang

9