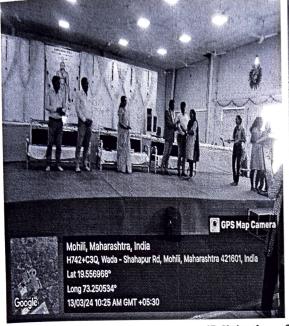

#### **Event Photograph:**

Lamp Lightening Ceremony and Speech by Principal Dr. D. D. Shinde

#### Atma Malik Institute of Technology & Research (AMRIT)

Felicitation of dignitaries

Awareness session by Mrs. Nutan Chavan and students attending session