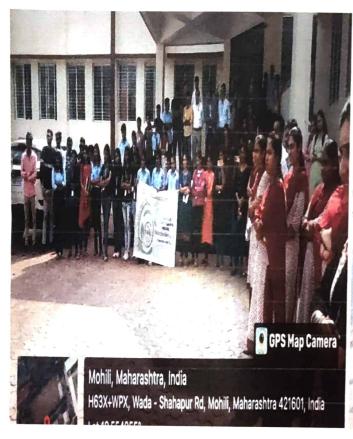

#### □ VISIT DETAILS:

The Visit "Social Extension Outreached Activity Nearby Village to regarding UMA." was conducted in Bhavase Village. During the visit students introduced societal needs and Respective stakeholders. Students tried to identify regional social issue that need engineering intervention. Total 22 student took part in the visit students were reached the Bhavase village at 11.00am as per schedule student distributed in team collect and write information from villagers like district economic surveys, cropping pattern, rainfall data, road network data, Drinking water, etc.

The visit was very successful and students learned teamwork and social responsibility.