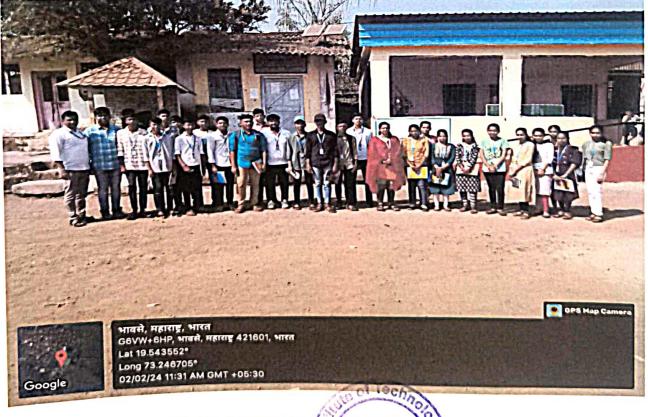

#### □ VISIT DETAILS:

The Visit "Social Extension Outreached Activity Nearby Village to regarding UMA." was conducted in Bhavase Village. During the visit students introduced societal needs and Respective stakeholders. Students tried to identify regional social issue that need engineering intervention. Total 22 student took part in the visit students were reached the Bhavase village at 11.00am as per schedule student distributed in team collect and write information from villagers like district economic surveys, cropping pattern, rainfall data, road network data, Drinking water, etc.

#### □ PHOTO

Dist Thang

9