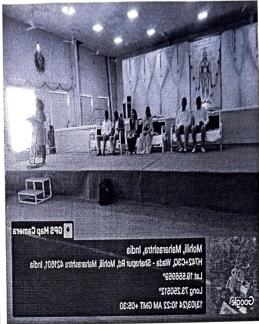

#### Atma Malik Institute of Technology & Research (AMRIT)

Felicitation of dignitaries

Awareness session by Mrs. Nutan Chavan and students attending session

# Atma Malik Institute of Technology & Research (AMRIT)

Demonstration of hygeinic cotton sanitary pad by Nutan mam

Vote of Thanks by Prof. Nisha Shelar

Coordinator Prof. Nisha Shelar HOD Prof. Sumit Kumar