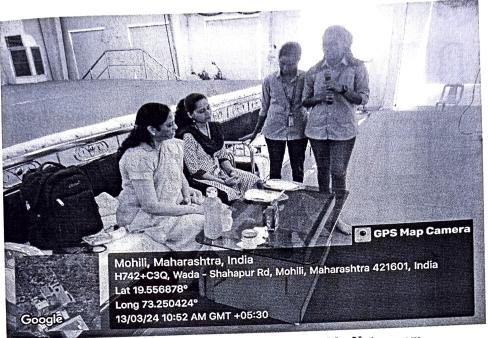

alik Junior college & State Borad girl stdudents and faculties. The session was conducted by Mrs. Nutan Chavan mam, representative of Bahuuddeshiya Sanshta, Bhosari, Pune.

Dr. Mansi Jadhav, VJMAT Campus doctor gave awareness about different diseases and explained how to maintained personal hygiene. Mrs. Nutan mam introduced about hygienic biodegradable sanitary cotton pads and its benefits. Nutan mam solved many doubts of girl students regarding personal hygiene.

#### **Event Photograph:**





Lamp Lightening Ceremony and Speech by Principal Dr. D. D. Shinde



#### Atma Malik Institute of Technology & Research (AMRIT)





Felicitation of dignitaries





Awareness session by Mrs. Nutan Chavan and students attending session





# Atma Malik Institute of Technology & Research (AMRIT)



Demonstration of hygeinic cotton sanitary pad by Nutan mam



Vote of Thanks by Prof. Nisha Shelar



Coordinator Prof. Nisha Shelar HOD Prof. Sumit Kumar

#### ATMA MALIK INSTITUTE IN TECHNOLOGY & RESEARCH Department of Electronics & Telecommunication Engineering

Event Name: Personal Hygiene Date: 13/9/24

| Sr. No. | Student Name              | Class       | Signature |
|---------|---------------------------|-------------|-----------|
| 1       | Prijanka Raju Pawas       | sy civil    | Comme     |
| 2       | Harshita Bhai Pati        | fe Comp     | filatil   |
| 3       | Sneho Sunil Patil         | FE comp     | Steel     |
| 4       | Vaishnavi Pradip mokashi  | FE Comp     | HKashi    |
| 5       | Morshita Vinayak Dandkor  | FY comp.    | Hardkorr  |
| 6       | Apeksha Balasa