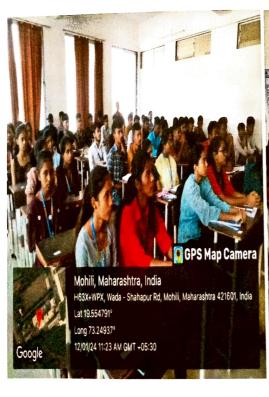

- Faculty Name Prof. Rupali S. Gaikwad (MESA Coordinator)
- **Date** 10<sup>th</sup> January 2024.
- Planned Activity "Poster Presentation on the occasion of World Hindi Day"
- Permission from Authorities Dr. D. D. Shinde (Principal AMRIT)
- Implementation World Hindi Day is observed every year to spread awareness about the use of the Indian language and the issues with Hindi usage and promotion. The day also emphasises how important it is to value the contributions of Hindi speakers. Hence on the occasion of World Hindi day we Department of Mechanical Engineering organized Poster presentation for students to spread awareness about the use of the Indian language and the issues with Hindi usage and promotion.
- Issues No

- Conclusion Through this event we promoted Indian language and spread awareness among students about Hindi usage.
- Attendance Report- Attached & Photo Attached.
- Completion Report Technical Events Successfully completed on 10<sup>th</sup> January 2024