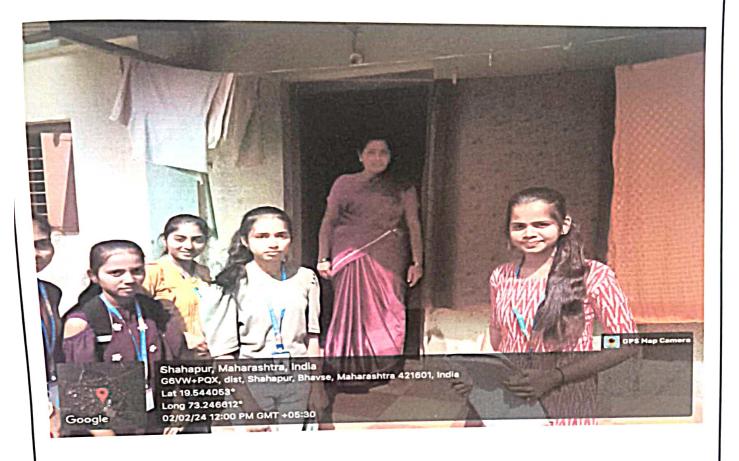

#### **Social Extension Outreached Activity**

Department of Engineering Sciences and Humanities, AMRIT, Aghai conducted Field visit Activity on  $02^{th}$  February 2024 Friday from 11:00 am to 1.00pm for FY Diploma classes.

#### □ VISIT DETAILS:

The Visit "Social Extension Outreached Activity Nearby Village to regarding UMA." was conducted in Bhavase Village. During the visit students introduced societal needs and Respective stakeholders. Students tried to identify regional social issue that need engineering intervention. Total 22 student took part in the visit students were reached the Bhavase village at 11.00am as per schedule student distributed in team collect and write information from villagers like district economic surveys, cropping pattern, rainfall data, road network data, Drinking water, etc.

The visit was very successful and students learned teamwork and social responsibility.