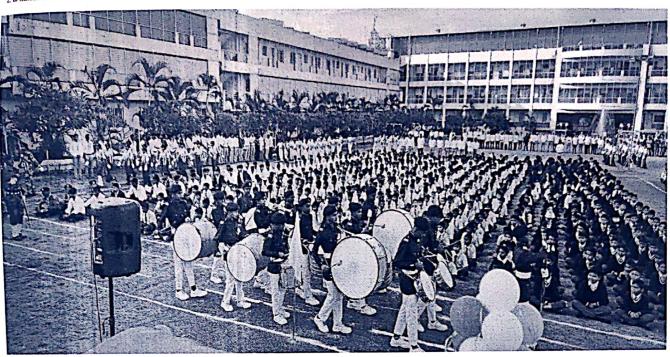

#### **Description / Report on Event:**

Vishawatmak Jangli Maharaj Trust's, Atma Malik Institute of Technology and Research, Atma malik Schhols & Junior colleges together celebrated Republic Day with great enthusiasm on 26<sup>th</sup> January 2024. The Republic Day began with Pratima Pujan, lamp lightening and flag hoisting by guest, an inaugural address by Dr. D. D. Shinde, Principal, who highlighted the behind celebration of Republic Day. The Hon. Executive President Shree UmeshJi Jadhav Sir gives motivational speech to encourage our students.

Small entertaining events like one minute show, musical chair, etc were organized during this event.

The program has been ended with the vote of thanks, vote of thanks given by Prof. Ulhas Patil.

#### **Atma Malik Institute of Technology & Research (AMRIT)**

II

Parade by student

AMRIT staff on Republic day