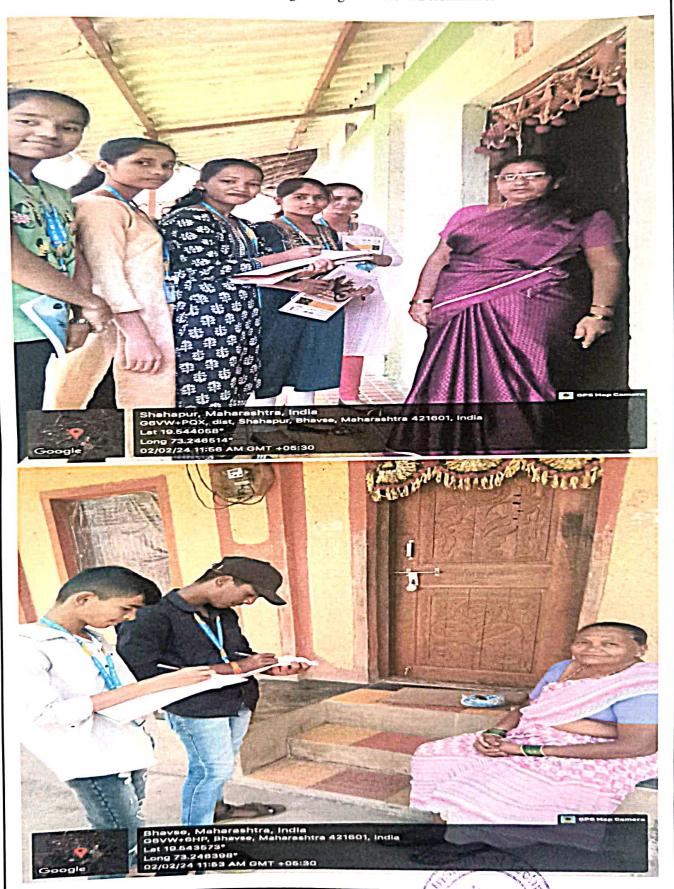

#### **Social Extension Outreached Activity**

Department of Engineering Sciences and Humanities, AMRIT, Aghai conducted Field visit Activity on  $02^{th}$  February 2024 Friday from 11:00 am to 1.00pm for FY Diploma classes.

#### □ VISIT DETAILS:

The Visit "Social Extension Outreached Activity Nearby Village to regarding UMA." was conducted in Bhavase Village. During the visit students introduced societal needs and Respective stakeholders. Students tried to identify regional social issue that need engineering intervention. Total 22 student took part in the visit students were reached the Bhavase village at 11.00am as per schedule student distributed in team collect and write information from villagers like district economic surveys, cropping pattern, rainfall data, road network data, Drinking water, etc.

The visit was very successful and students learned teamwork and social responsibility.