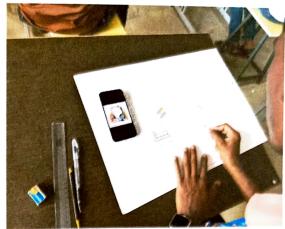

Date 09/01/2024

All the students of Diploma and Degree of AMRIT are hereby informed that, the Department of Mechanical Engineering is organizing a postermaking activity on the topic "Hindi Bhasha Diwas." On occasion of "World Hindi Day" on January 10, 2024, at 1.00 PM.

Venue: Drawing Hall

Timing: 1.00 PM to 3.00 PM

Note: - Use only A3 size drawing sheet is compulsory.

Students are requested to attend and make the event a grant Success.

Prof. U.V. Patil

**HOD** 

Dr. D. D. Shinde

- Faculty Name Prof. Rupali S. Gaikwad (MESA Coordinator)
- **Date** 10<sup>th</sup> January 2024.
- Planned Activity "Poster Presentation on the occasion of World Hindi Day"
- Permission from Authorities Dr. D. D. Shinde (Principal AMRIT)
- Implementation World Hindi Day is observed every year to spread awareness about the use of the Indian language and the issues with Hindi usage and promotion. The day also emphasises how important it is to value the contributions of Hindi speakers. Hence on the occasion of World Hindi day we Department of Mechanical Engineering organized Poster presentation for students to spread awareness about the use of the Indian language and the issues with Hindi usage and promotion.
- Issues No