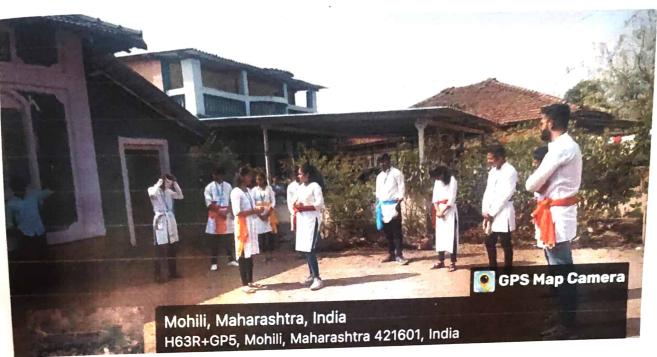

#### □ VISIT DETAILS:

The Visit "Social Extension Outreached Activity Nearby Village to regarding UMA." was conducted in Bhavase Village. During the visit students introduced societal needs and Respective stakeholders. Students tried to identify regional social issue that need engineering intervention. Total 22 student took part in the visit students were reached the Bhavase village at 11.00am as per schedule student distributed in team collect and write information from villagers like district economic surveys, cropping pattern, rainfall data, road network data, Drinking water, etc.

#### □ PHOTO

Dist Thang

9