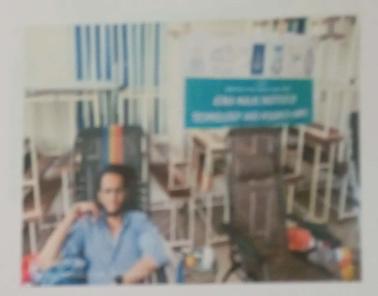

Outcome: Encourage to work for the nation.

Speaker: Mr. Ulhaskumar Patil

Venue: AMRIT, Mohili-Aghai Date : 01/08/2023

No. of Volunteers: 80

#### Valedictory function:

The valedictory function of 80 NSS volunteers participating in the campaign was held at AMRIT. NSS Coordinator, Prof. Dattatraya R Patil presented the guidelines for the campaign. Prof. Ulhaskumar Patil inaugurated the function. He motivated the students to work for the betterment of society. He take a pledged as follows with students: We Pledge to: