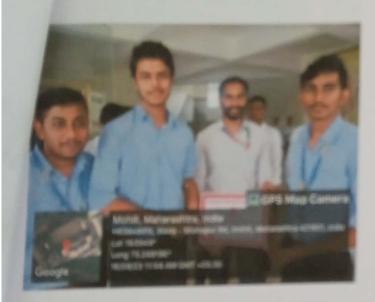

Outcome: Encourage to work for the nation.

Speaker: Mr. Ulhaskumar Patil

Venue: AMRIT, Mohili-Aghai Date : 01/08/2023

No. of Volunteers: 80

#### Valedictory function:

The valedictory function of 80 NSS volunteers participating in the campaign was held at AMRIT. NSS Coordinator, Prof. Dattatraya R Patil presented the guidelines for the campaign. Prof. Ulhaskumar Patil inaugurated the function. He motivated the students to work for the betterment of society. He take a pledged as follows with students: We Pledge to: