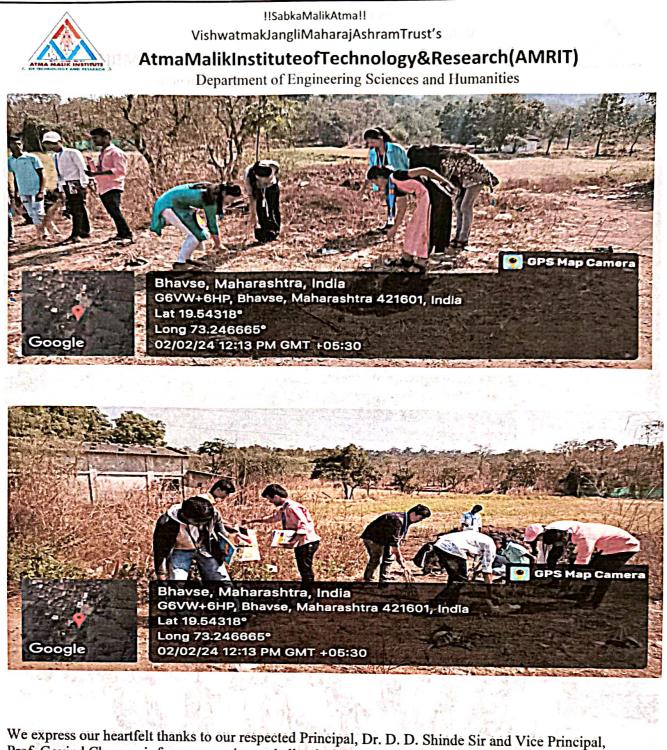

## LIST OF EVENTS

| Sr.<br>No. | Activity<br>Date | Title of the activity &<br>proofs (pdf, word &<br>scanned copies              | Departme<br>nt level /<br>Institute<br>level | Name & Sign. of<br>responsible Person<br>for the activity | Name & Sign. of<br>the criteria Head |
|------------|------------------|-------------------------------------------------------------------------------|----------------------------------------------|-----------------------------------------------------------|--------------------------------------|
| 1          | 18/02/2024       | Free Medical Health<br>Checkup camp                                           | Institute<br>level                           | Prof. Nisha Shelar                                        | Prof. Nisha Shelar                   |
| 2          | 02/02/2024       | Social Outreach Activity<br>under NSS on cleanliness at<br>Bhavase Village    | Department<br>level                          | Prof. Neha Sase                                           | Prof. Nisha Shelar                   |
| 3          | 01/02/2024       | Plastic awareness social<br>activity in Mohili village<br>through street play | Institute<br>level                           | Prof. Swati Bhoir &<br>Mrs. Deepali Desale                | Prof. Nisha Shelar                   |
| 4.         | 1/08/2023        | Azadi ka Amrit Mahostov                                                       | Institute<br>level                           | Prof. Puja Shinde                                         | Prof. Nisha Shelar                   |
| 5.         | 25/08/2023       | Voting Awareness Rally                                                        | Institute<br>level                           | Prof. Dipali Daund                                        | Prof. Nisha Shelar                   |
| 6.         | 16/09/2023       | Blood Donation Camp                                                           | Institute<br>level                           | Prof. Puja Shinde                                         | Prof. Nisha Shelar                   |