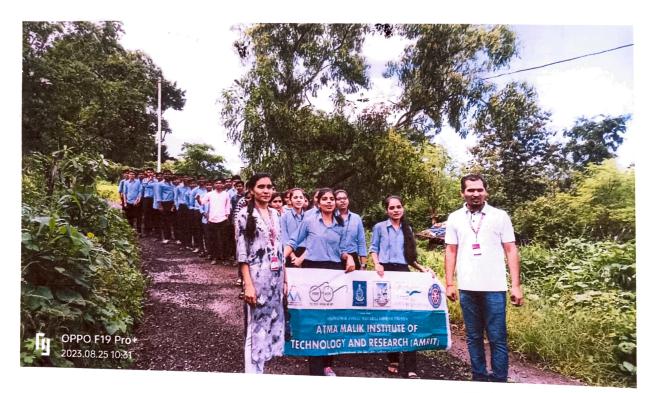

Venue of Program: Seminar Hall.

Time: 11:00 pm

Attendance is mandatory for all.

#### **ACTIVITY Report**

Agenda: NSS Activity: Celebration of azadi ka amrit mahotsav(meri mati mera desh) Objectives: It is a tribute to the 'Veers' and 'Veeranganas' who have made the supreme sacrifice for the country.

Outcome: Encourage to work for the nation.

Speaker: Mr. Ulhaskumar Patil

Venue: AMRIT, Mohili-Aghai Date : 01/08/2023

No. of Volunteers: 80

#### Valedictory function:

The valedictory function of 80 NSS volunteers participating in the campaign was held at AMRIT. NSS Coordinator, Prof. Dattatraya R Patil presented the guidelines for the campaign. Prof. Ulhaskumar Patil inaugurated the function. He motivated the students to work for the betterment of society. He take a pledged as follows with students: We Pledge to: