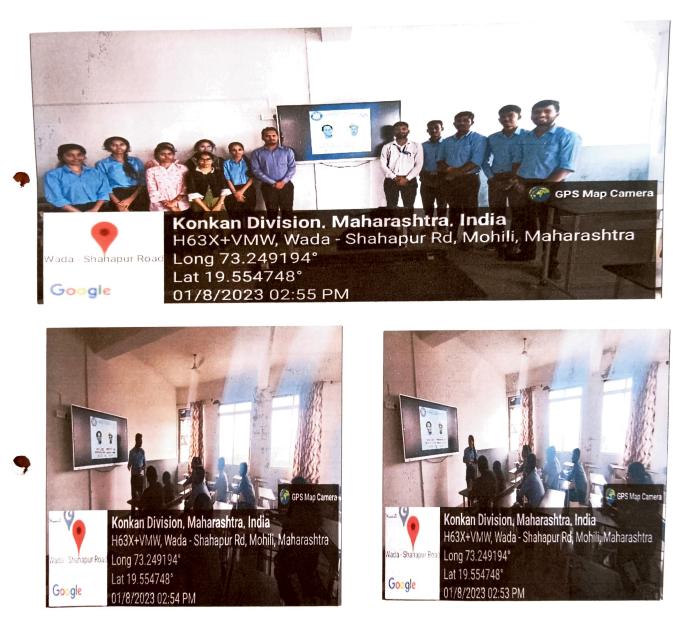

#### **ACTIVITY Report**

Agenda: NSS Activity: Celebration of azadi ka amrit mahotsav(meri mati mera desh) Objectives: It is a tribute to the 'Veers' and 'Veeranganas' who have made the supreme sacrifice for the country.

Outcome: Encourage to work for the nation.

Speaker: Mr. Ulhaskumar Patil

Venue: AMRIT, Mohili-Aghai Date : 01/08/2023

No. of Volunteers: 80

#### Valedictory function:

The valedictory function of 80 NSS volunteers participating in the campaign was held at AMRIT. NSS Coordinator, Prof. Dattatraya R Patil presented the guidelines for the campaign. Prof. Ulhaskumar Patil inaugurated the function. He motivated the students to work for the betterment of society. He take a pledged as follows with students: We Pledge to: