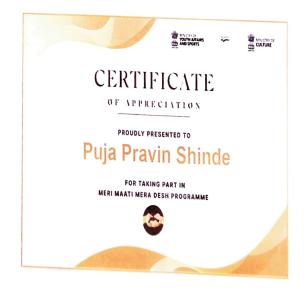

## Notice

All the students are hereby informed that Atma Malik Institute of Technology & Research is celebrating "Azadi Ka amrit mahotsav (meri mitti mera desh)" on 1<sup>st</sup> August 2023

Date: 1/08/2023

#### **ACTIVITY Report**

Agenda: NSS Activity: Celebration of azadi ka amrit mahotsav(meri mati mera desh) Objectives: It is a tribute to the 'Veers' and 'Veeranganas' who have made the supreme sacrifice for the country.

Outcome: Encourage to work for the nation.

Speaker: Mr. Ulhaskumar Patil

Venue: AMRIT, Mohili-Aghai Date : 01/08/2023

No. of Volunteers: 80