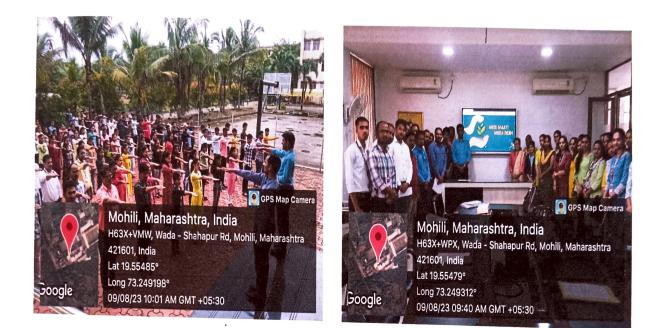

#### **ACTIVITY Report**

Agenda: NSS Activity: Celebration of azadi ka amrit mahotsav(meri mati mera desh) Objectives: It is a tribute to the 'Veers' and 'Veeranganas' who have made the supreme sacrifice for the country.

Outcome: Encourage to work for the nation.

Speaker: Mr. Ulhaskumar Patil

Venue: AMRIT, Mohili-Aghai Date : 01/08/2023

No. of Volunteers: 80

#### Valedictory function:

The valedictory function of 80 NSS volunteers participating in the campaign was held at AMRIT. NSS Coordinator, Prof. Dattatraya R Patil presented the guidelines for the campaign. Prof. Ulhaskumar Patil inaugurated the function. He motivated the students to work for the betterment of society. He take a pledged as follows with students: We Pledge to: