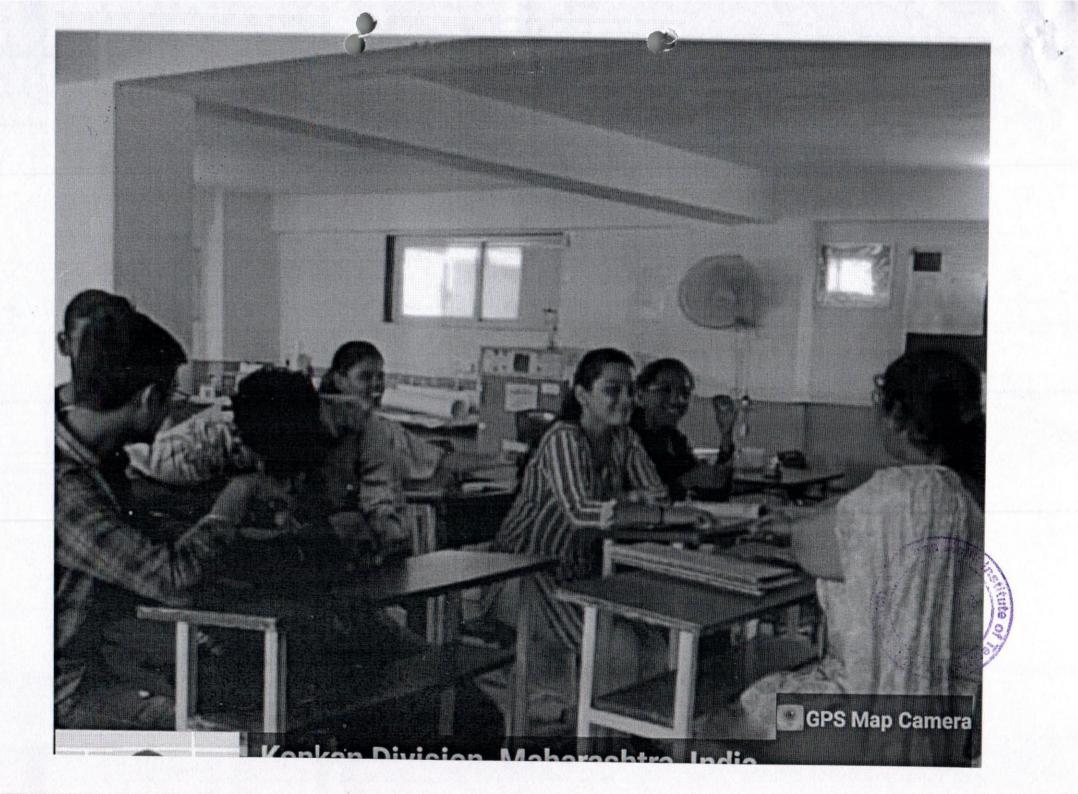

#### **Mentor Mentee Meeting Photos**

**Geotagged Photos of Mentor meeting - Computer Engineering Department** 

Mohili-Aghai, Shahapur, Thane, Maharashtra, India. Pincode: 421603 Contact: +91 7720012139 / +91 9552773875, info@vishwatmakengg.in