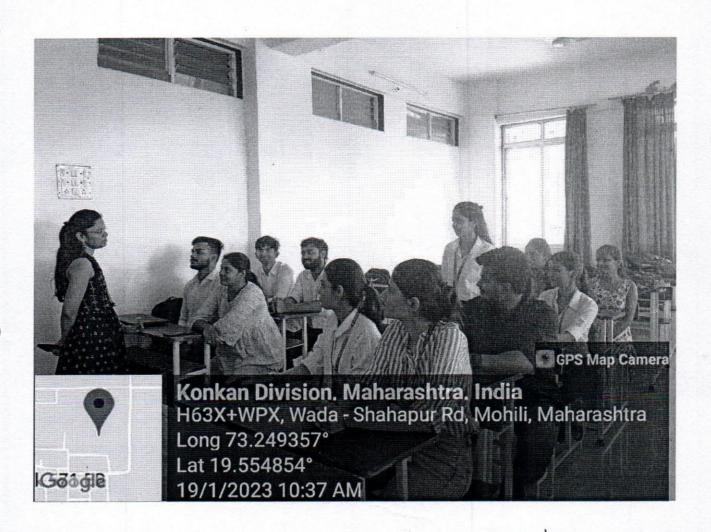

#### **Mentor Mentee Meeting Photos**

**Geotagged Photos of Mentor meeting - Computer Engineering Department** 

Mohili-Aghai, Shahapur, Thane, Maharashtra, India. Pincode: 421603 Contact: +91 7720012139 / +91 9552773875, info@vishwatmakengg.in