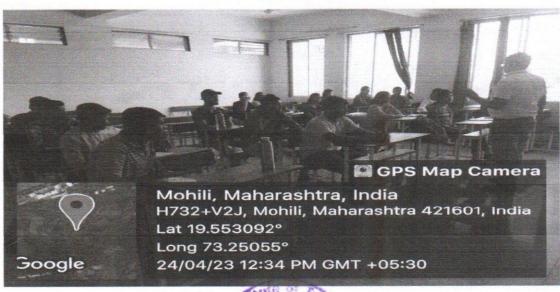

#### **Mentor Mentee Meeting Photos**

**Geotagged Photos of Mentor meeting - Computer Engineering Department** 

Mohili-Aghai, Shahapur, Thane, Maharashtra, India. Pincode: 421603 Contact: +91 7720012139 / +91 9552773875, info@vishwatmakengg.in