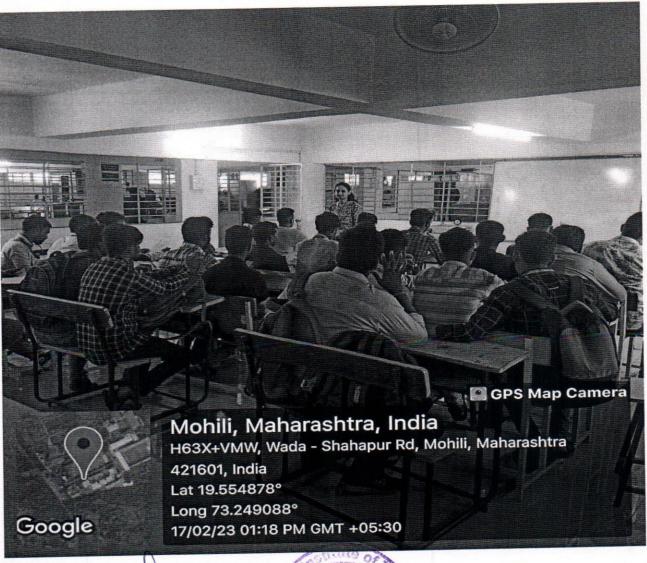

#### **Mentor Mentee Meeting Photos**

**Geotagged Photos of Mentor meeting - Computer Engineering Department** 

Mohili-Aghai, Shahapur, Thane, Maharashtra, India. Pincode: 421603 Contact: +91 7720012139 / +91 9552773875, info@vishwatmakengg.in